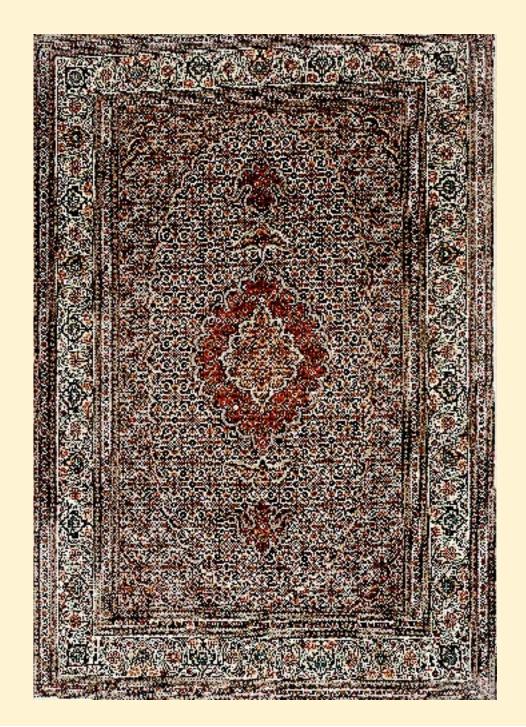

Hersian Carpets | Turath

Cover page, Nimbaf, Iran 115 x 120 cm

Opposite page,

Qom silk, Iran Vase design

115 × 120 cm

Left,

Qom silk, Iran "Hunting Scene" design

115 × 120 cm