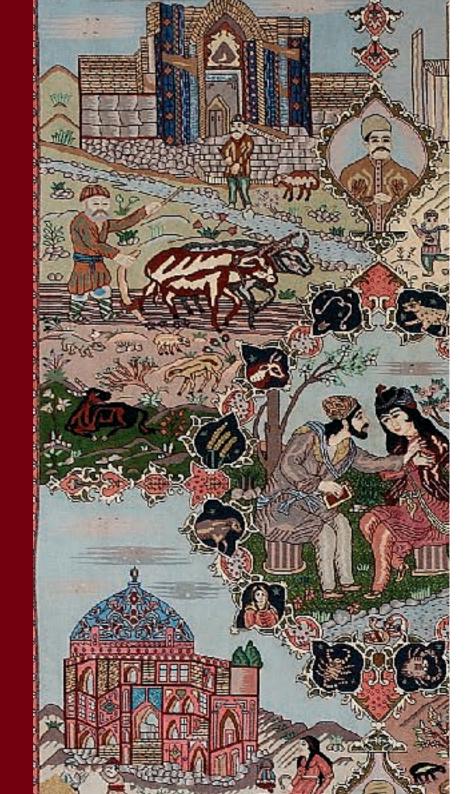

Hersian Carpets | Turath

Cover page, Nimbaf, Iran 115 x 120 cm

Opposite page,

Qom silk, Iran Vase design

115 × 120 cm

Left,

Qom silk, Iran "Hunting Scene" design

115 × 120 cm