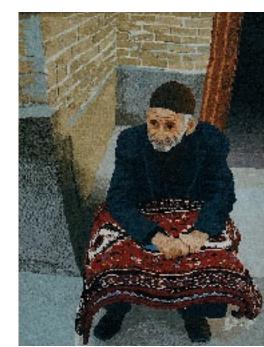

Hersian Carpets | Turath

Cover page, Nimbaf, Iran 115 x 120 cm

Opposite page,

Qom silk, Iran Vase design

115 × 120 cm

Left,

Qom silk, Iran "Hunting Scene" design

115 × 120 cm