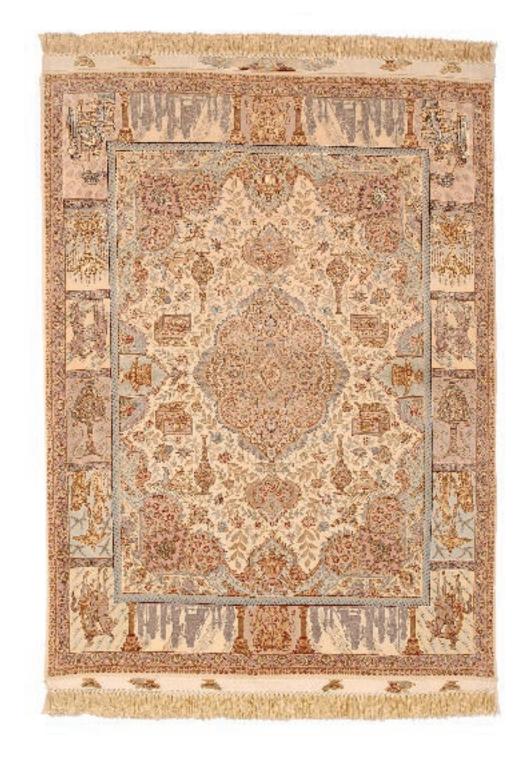

Hersian Carpets | Turath

Cover page, Nimbaf, Iran 115 x 120 cm

Opposite page,

Qom silk, Iran Vase design

115 × 120 cm

Left,

Qom silk, Iran "Hunting Scene" design

115 × 120 cm