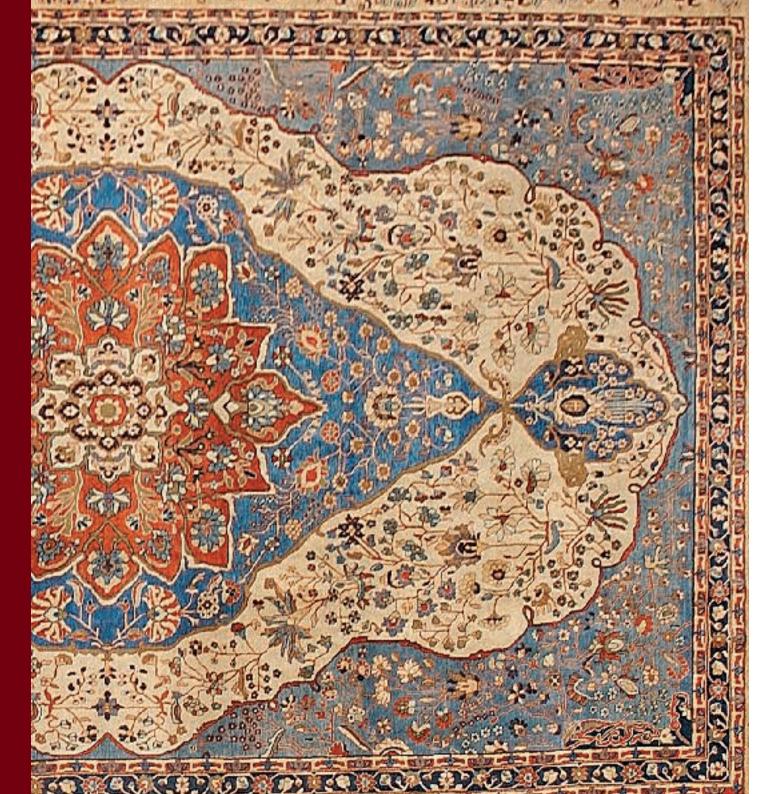

Caucasus to India and China. At Iwan Maktabi, we pride ourselves with a large collection of antique and collectible carpets including masterpieces from Iran, Anatolia and the Caucasus. This precious collection was started by our grandfather Hajji Hussein Maktabi since the beginning of the 20th century and now we continue our family's long tradition in carpet dealing and collecting. The masterpieces shown in this catalogue are but a few examples of the vast choice of carpets found in our galleries.

Hersian Carpets | Turath





Cover page, Nimbaf, Iran 115 x 120 cm

Opposite page,

Qom silk, Iran Vase design

115 × 120 cm

Left,

Qom silk, Iran "Hunting Scene" design

115 × 120 cm













Silk Carpets







## Modern Carpets











### Agra Carpets









#### Antique Carpets







#### New Productions











# Decorative Carpets











Ain El Teeneh - Raoucheh tel./ fax: +961 | 798 910 / 11 Beirut - Lebanon

INFO@TURATHMAKTABI.COM WWW.TURATHMAKTABI.COM