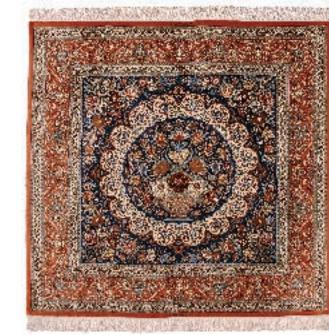

Hersian Carpets | Turath

Cover page, Nimbaf, Iran 115 x 120 cm

Opposite page,

Qom silk, Iran Vase design

115 × 120 cm

Left,

Qom silk, Iran "Hunting Scene" design

115 × 120 cm