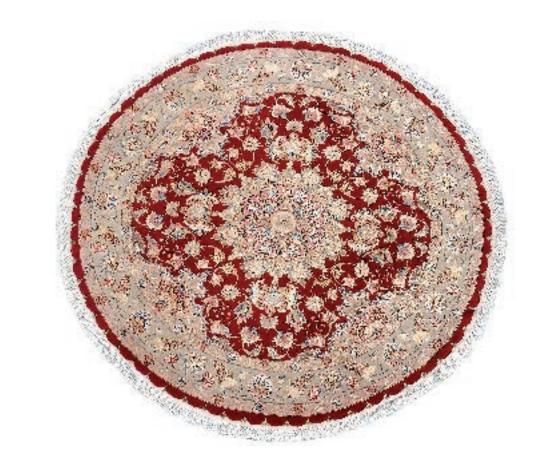

Hersian Carpets | Turath

Cover page, Nimbaf, Iran 115 x 120 cm

Opposite page,

Qom silk, Iran Vase design

115 × 120 cm

Left,

Qom silk, Iran "Hunting Scene" design

115 × 120 cm