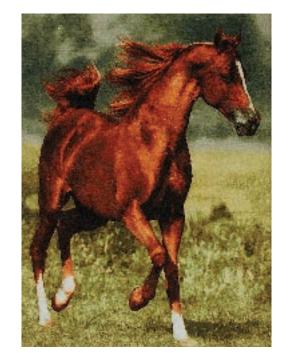

Hersian Carpets | Turath

Cover page, Nimbaf, Iran 115 x 120 cm

Opposite page,

Qom silk, Iran Vase design

115 × 120 cm

Left,

Qom silk, Iran "Hunting Scene" design

115 × 120 cm