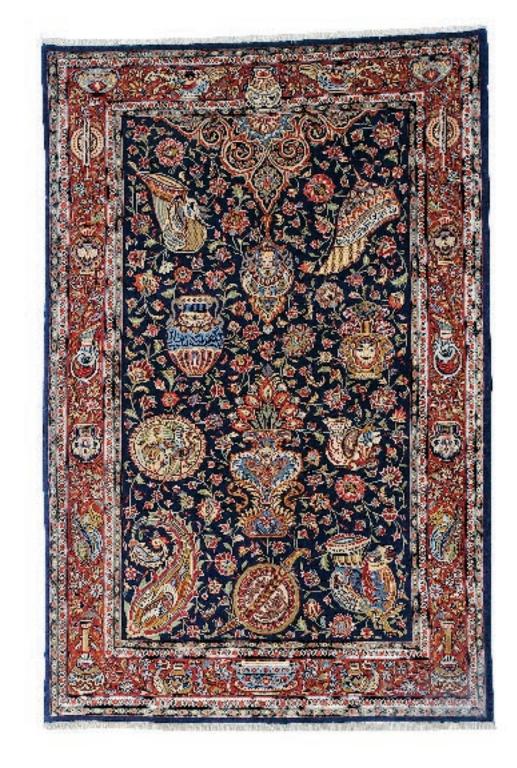

Hersian Carpets | Turath

Cover page, Nimbaf, Iran 115 x 120 cm

Opposite page,

Qom silk, Iran Vase design

115 × 120 cm

Left,

Qom silk, Iran "Hunting Scene" design

115 × 120 cm