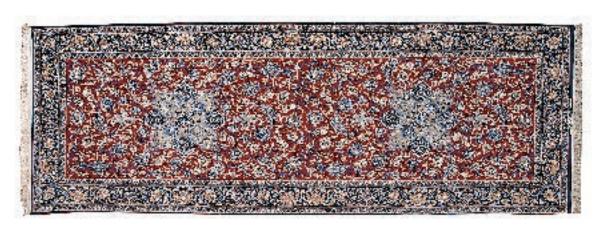

Hersian Carpets | Turath

Cover page, Nimbaf, Iran 115 x 120 cm

Opposite page,

Qom silk, Iran Vase design

115 × 120 cm

Left,

Qom silk, Iran "Hunting Scene" design

115 × 120 cm