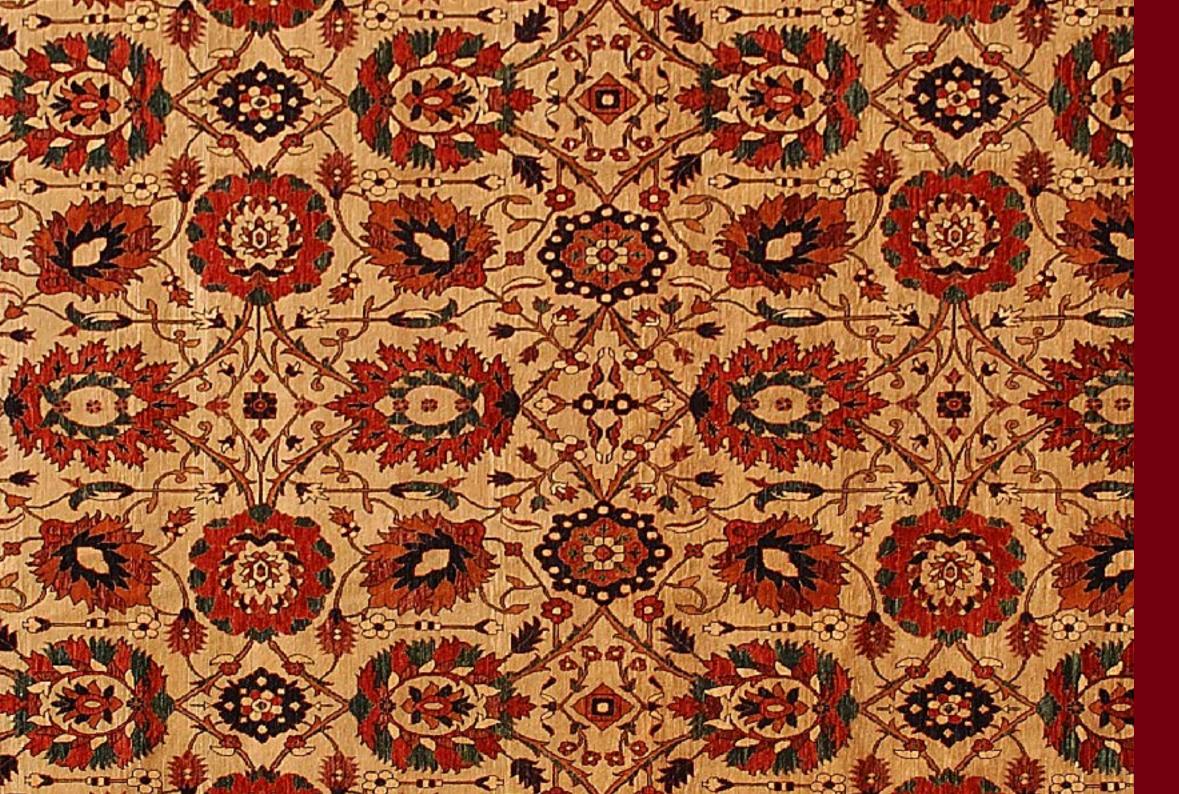

Hersian Carpets | Turath

Cover page, Nimbaf, Iran 115 x 120 cm

Opposite page,

Qom silk, Iran Vase design

115 × 120 cm

Left,

Qom silk, Iran "Hunting Scene" design

115 × 120 cm