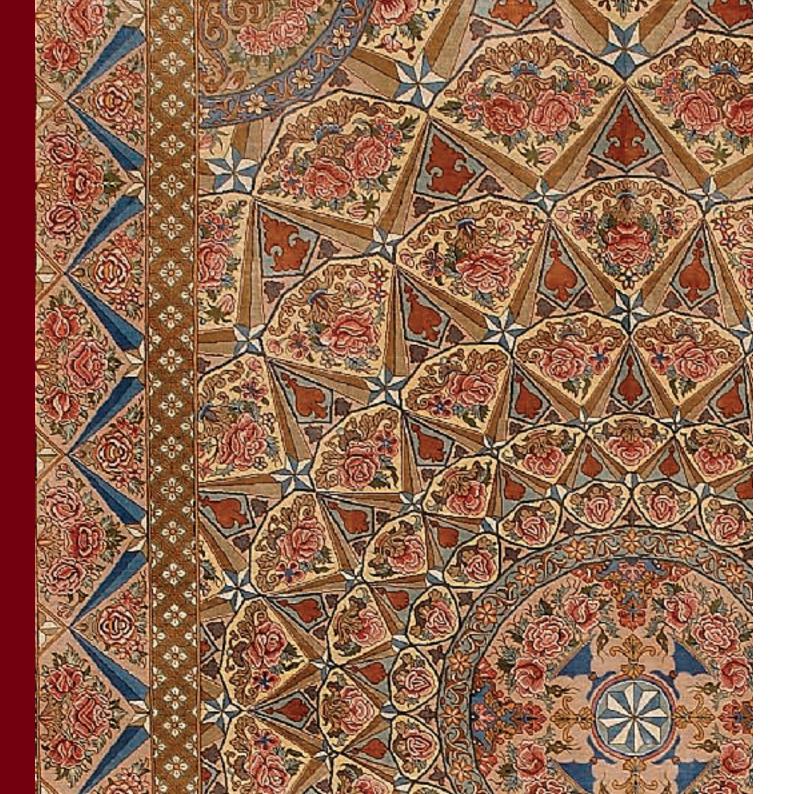

Hersian Carpets | Turath

Cover page, Nimbaf, Iran 115 x 120 cm

Opposite page,

Qom silk, Iran Vase design

115 × 120 cm

Left,

Qom silk, Iran "Hunting Scene" design

115 × 120 cm