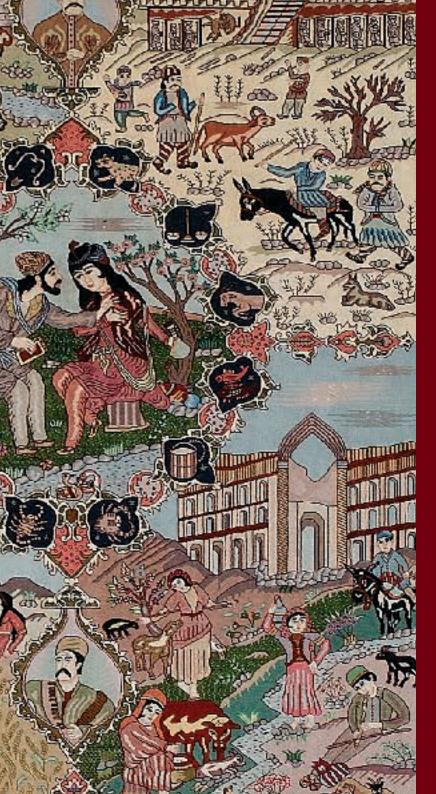

Hersian Carpets | Turath

Cover page, Nimbaf, Iran 115 x 120 cm

Opposite page,

Qom silk, Iran Vase design

115 × 120 cm

Left,

Qom silk, Iran "Hunting Scene" design

115 × 120 cm