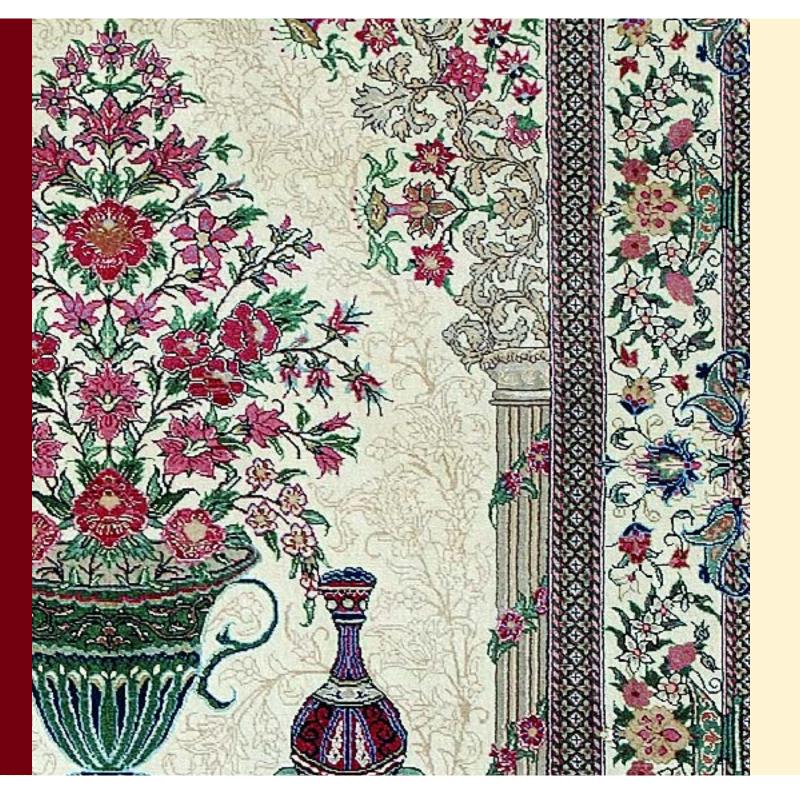

Hersian Carpets | Turath

Cover page, Nimbaf, Iran 115 x 120 cm

Opposite page,

Qom silk, Iran Vase design

115 × 120 cm

Left,

Qom silk, Iran "Hunting Scene" design

115 × 120 cm