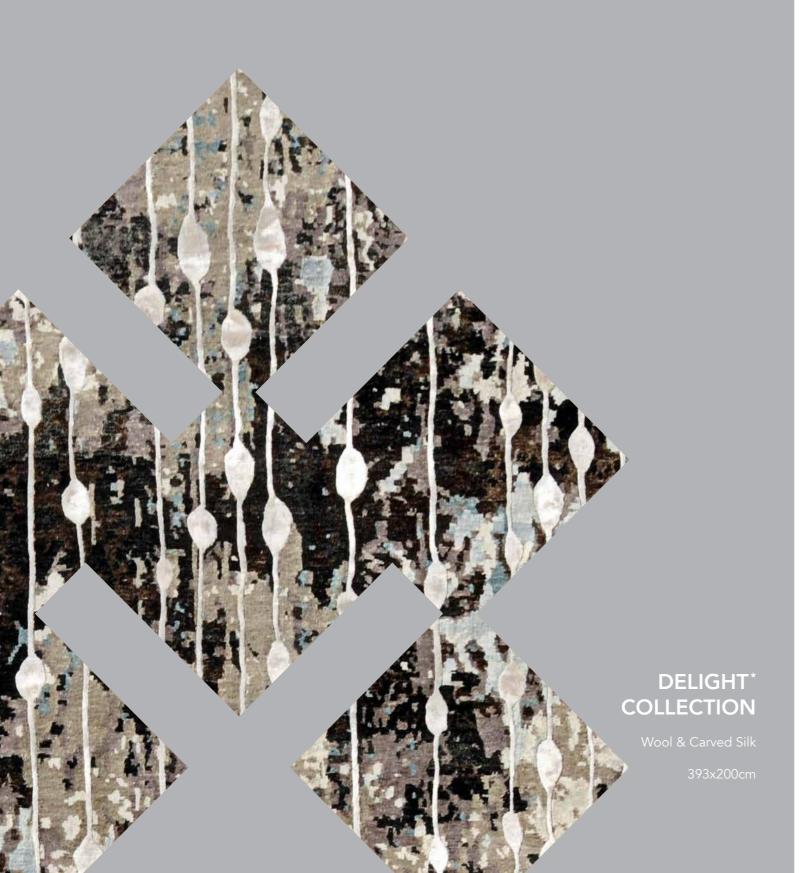

n by the Master Weaver "Mawlaii" - 349x296 cm

### KNOWHOW IN CLASSIC, MODERN AND PERSIAN CARPETS

### **GHOM PURE SILK IRAN**



Multicoloured fringes by the Master Weaver "Rajabian" - 300x202cm

### **GHOM PURE SILK IRAN**



Famous Shawl Design by the Master Weaver "Kashi Zadeh" - 284x201cm

# GHOM PURE SILK IRAN

# LEAGUE THE STREET STREET

Tree of life by the Master Weaver "Ishaki" - 202x135cm

### ISPHAHAN FINE IRAN



Royal Peacock by the Artist "Mehdaii" - 215x215cm

# 2 ANTIQUE CARPETS



## ANTIQUE BAKHTIAR IRAN



Golo Farang, 19th Century - 410x325cm

### KNOWHOW IN CLASSIC, MODERN AND PERSIAN CARPETS

### ANTIQUE KASHAN MOHTASHEM - IRAN



Kurk wool, 19th Century - 296x200cm

## ANTIQUE KASHAN SILK MOHTASHEM - IRAN



Pure Silk, 19th Century - 319x203cm

### 3 MODERN CARPETS



# DELIGHT\* COLLECTION



Wool & Carved Silk - 290x252cm

# DELIGHT\* COLLECTION

KNOWHOW IN CLASSIC, MODERN AND PERSIAN CARPETS

Wool & Carved Silk - 296x256cm

# DELIGHT\* COLLECTION



Wool & Carved Silk - 295x254cm



# **DESIGNERS COLLECTION**



Wool & Carved Silk - 300x202cm

# **DESIGNERS COLLECTION**



Wool & Carved Silk - 306x238cm

TURATH MAKTABI

# CALLIGRAPHY COLLECTION



Wool & Carved Silk - 294x248cm

### ZEN\* COLLECTION



Wool & Carved Silk - 300x252cm

### KNOWHOW IN CLASSIC, MODERN AND PERSIAN CARPETS

# DAMASK\* COLLECTION



Pure Carved Silk - 363x265cm

# TAJ COLLECTION



Pure Oxidized Silk - 367x277cm

TURATH MAKTABI

# ABSTRACT\* COLLECTION



Pure Carved Silk - 395x298cm

# GALAXY COLLECTION



Pure Carved Silk - 401x302cm

# 4 CUSTOMISED CARPETS





### **C