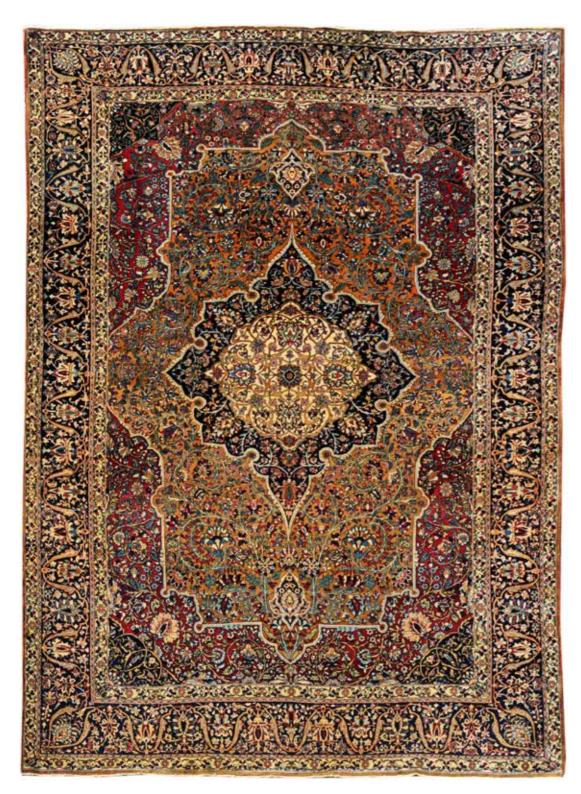

# 2 ANTIQUE CARPETS

### ANTIQUE KASHAN MOHTASHEM - IRAN

Kurk wool, 19th Century - 296x200cm