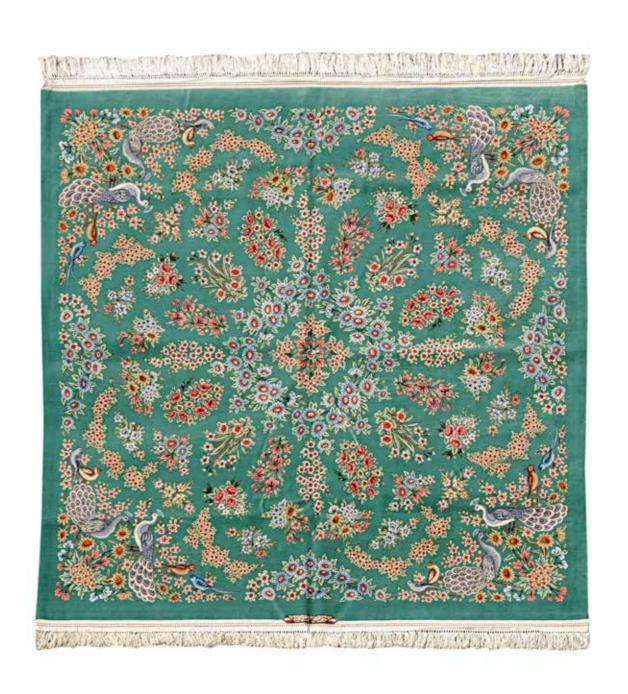

ffers their customers one on one meeting with the in-house designers who will offer help and advice with designs, sizes and colours to fit best their interior.

### **SERVICES**

Home trial, delivery and pick up.

Care and maintenance: professional cleaning and restoration.

### **APPRAISALS**

# 1 PERSIAN CARPETS



**IRAN** 

### **GHOM PURE SILK IRAN**



Gombad Design by the Master Weaver "Mawlaii" - 349x296 cm

### KNOWHOW IN CLASSIC, MODERN AND PERSIAN CARPETS

### **GHOM PURE SILK IRAN**



Multicoloured fringes by the Master Weaver "Rajabian" - 300x202cm

### **GHOM PURE SILK IRAN**



Famous Shawl Design by the Master Weaver "Kashi Zadeh" - 284x201cm

# GHOM PURE SILK IRAN

# LEAGUE THE STREET STREET

Tree of life by the Master Weaver "Ishaki" - 202x135cm

### ISPHAHAN FINE IRAN



Royal Peacock by the Artist "Mehdaii" - 215x215cm

# 2 ANTIQUE CARPETS



## ANTIQUE BAKHTIAR IRAN



Golo Farang, 19th Century - 410x325cm

### KNOWHOW IN CLASSIC, MODERN AND PERSIAN CARPETS

### ANTIQUE KASHAN MOHTASHEM - IRAN



Kurk wool, 19th Century - 296x200cm

## ANTIQUE KASHAN SILK MOHTASHEM - IRAN



Pure Silk, 19th Century - 319x203cm

### 3 MODERN CARPETS



# DELIGHT\* COLLECTION



Wool & Carved Silk - 290x252cm

# DELIGHT\* COLLECTION

KNOWHOW IN CLASSIC, MODERN AND PERSIAN CARPETS

Wool & Carved Silk - 296x256cm

# DELIGHT\* COLLECTION



Wool & Carved Silk - 295x254cm



# **DESIGNERS COLLECTION**



Wool & Carved Silk - 300x202cm

# **DESIGNERS COLLECTION**



Wool & Carved Silk - 306x238cm

TURATH MAKTABI

# CALLIGRAPHY COLLECTION



Wool & Carved Silk - 294x248cm

###