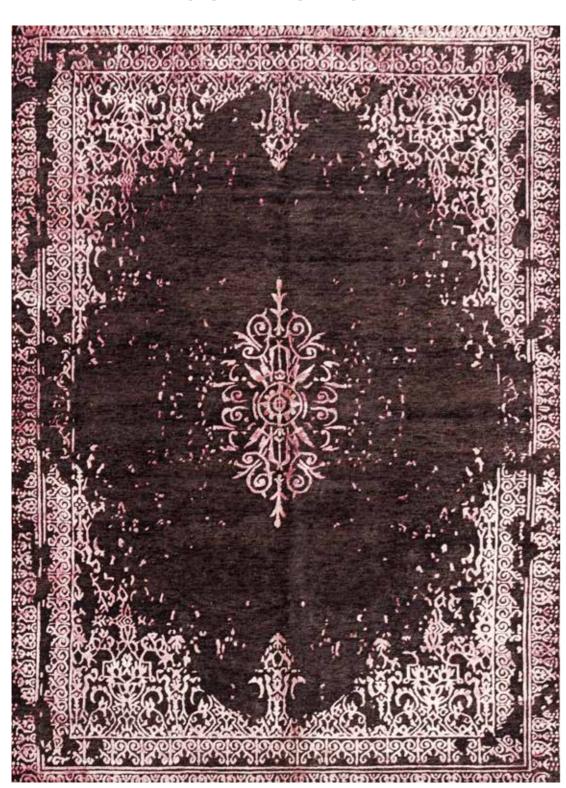

he Master Weaver "Kashi Zadeh" - 284x201cm

# GHOM PURE SILK IRAN

# LEAGUE THE STREET STREET

Tree of life by the Master Weaver "Ishaki" - 202x135cm

### ISPHAHAN FINE IRAN



Royal Peacock by the Artist "Mehdaii" - 215x215cm

# 2 ANTIQUE CARPETS



## ANTIQUE BAKHTIAR IRAN



Golo Farang, 19th Century - 410x325cm

### KNOWHOW IN CLASSIC, MODERN AND PERSIAN CARPETS

### ANTIQUE KASHAN MOHTASHEM - IRAN



Kurk wool, 19th Century - 296x200cm

## ANTIQUE KASHAN SILK MOHTASHEM - IRAN



Pure Silk, 19th Century - 319x203cm

### 3 MODERN CARPETS



# DELIGHT\* COLLECTION



Wool & Carved Silk - 290x252cm

# DELIGHT\* COLLECTION

KNOWHOW IN CLASSIC, MODERN AND PERSIAN CARPETS

Wool & Carved Silk - 296x256cm

# DELIGHT\* COLLECTION



Wool & Carved Silk - 295x254cm



# **DESIGNERS COLLECTION**



Wool & Carved Silk - 300x202cm

# **DESIGNERS COLLECTION**



Wool & Carved Silk - 306x238cm

TURATH MAKTABI

# CALLIGRAPHY COLLECTION



Wool & Carved Silk - 294x248cm

### ZEN\* COLLECTION



Wool & Carved Silk - 300x252cm

### KNOWHOW IN CLASSIC, MODERN AND PERSIAN CARPETS

# DAMASK\* COLLECTION



Pure Carved Silk - 363x265cm

# TAJ COLLECTION



Pure Oxidized Silk - 367x277cm

TURATH MAKTABI

# ABSTRACT\* COLLECTION



Pure Carved Silk - 395x298cm

# GALAXY COLLECTION



Pure Carved Silk - 401x302cm

# 4 CUSTOMISED CARPETS





### **CUSTOMISED CARPETS**

Our clients can now chose different colours for their own carpets, according to their interior and taste.

All interior designers are also welcome to customise the carpets that best suit their client homes. Depending on the quality