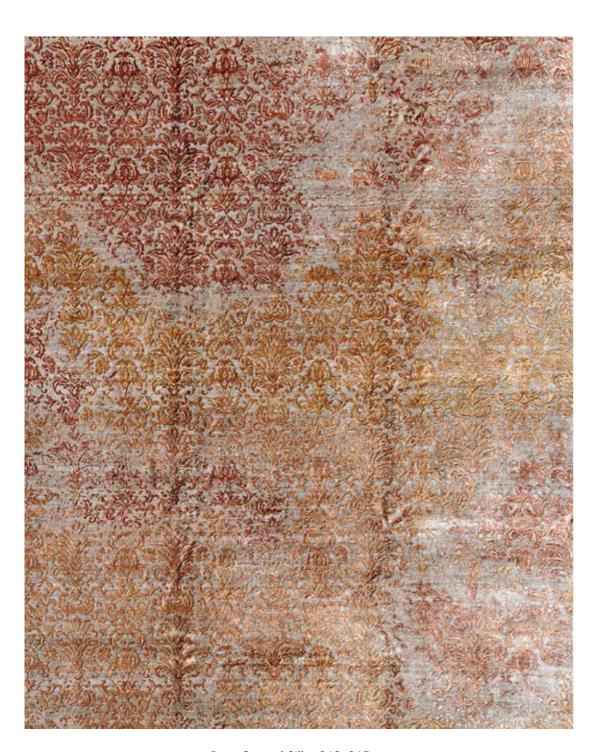

# DELIGHT\* COLLECTION

Wool & Carved Silk - 290x252cm

# DELIGHT\* COLLECTION

KNOWHOW IN CLASSIC, MODERN AND PERSIAN CARPETS

Wool & Carved Silk - 296x256cm

# DELIGHT\* COLLECTION

Wool & Carved Silk - 295x254cm