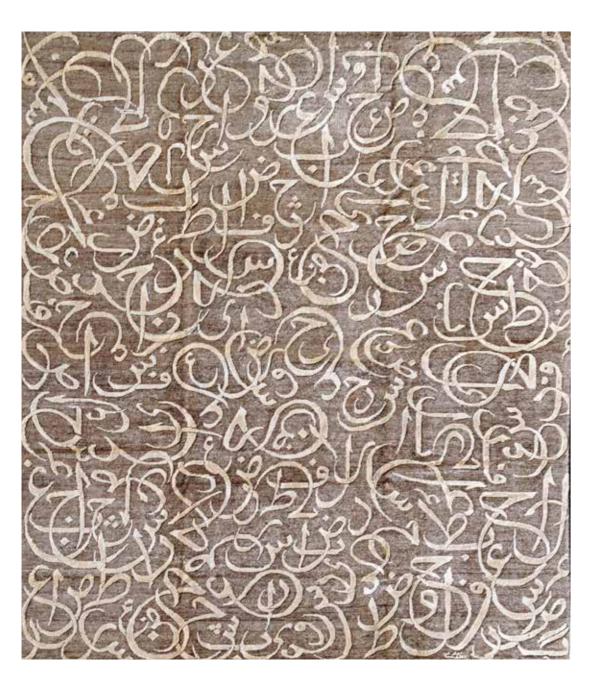

- 202x135cm

### ISPHAHAN FINE IRAN



Royal Peacock by the Artist "Mehdaii" - 215x215cm

# 2 ANTIQUE CARPETS



## ANTIQUE BAKHTIAR IRAN



Golo Farang, 19th Century - 410x325cm

### KNOWHOW IN CLASSIC, MODERN AND PERSIAN CARPETS

### ANTIQUE KASHAN MOHTASHEM - IRAN



Kurk wool, 19th Century - 296x200cm

## ANTIQUE KASHAN SILK MOHTASHEM - IRAN



Pure Silk, 19th Century - 319x203cm

### 3 MODERN CARPETS



# DELIGHT\* COLLECTION



Wool & Carved Silk - 290x252cm

# DELIGHT\* COLLECTION

KNOWHOW IN CLASSIC, MODERN AND PERSIAN CARPETS

Wool & Carved Silk - 296x256cm

# DELIGHT\* COLLECTION



Wool & Carved Silk - 295x254cm



# **DESIGNERS COLLECTION**



Wool & Carved Silk - 300x202cm

# **DESIGNERS COLLECTION**



Wool & Carved Silk - 306x238cm

TURATH MAKTABI

# CALLIGRAPHY COLLECTION



Wool & Carved Silk - 294x248cm

### ZEN\* COLLECTION



Wool & Carved Silk - 300x252cm

### KNOWHOW IN CLASSIC, MODERN AND PERSIAN CARPETS

# DAMASK\* COLLECTION



Pure Carved Silk - 363x265cm

# TAJ COLLECTION



Pure Oxidized Silk - 367x277cm

TURATH MAKTABI

# ABSTRACT\* COLLECTION



Pure Carved Silk - 395x298cm

# GALAXY COLLECTION



Pure Carved Silk - 401x302cm

# 4 CUSTOMISED CARPETS





### **CUSTOMISED CARPETS**

Our clients can now chose different colours for their own carpets, according to their interior and taste.

All interior designers are also welcome to customise the carpets that best suit their client homes. Depending on the quality, material and size, it will usually take us between 4 and 6 months to deliver your order.





AIN TEENEH, RAWCHEH • BEIRUT • LEBANON T/F