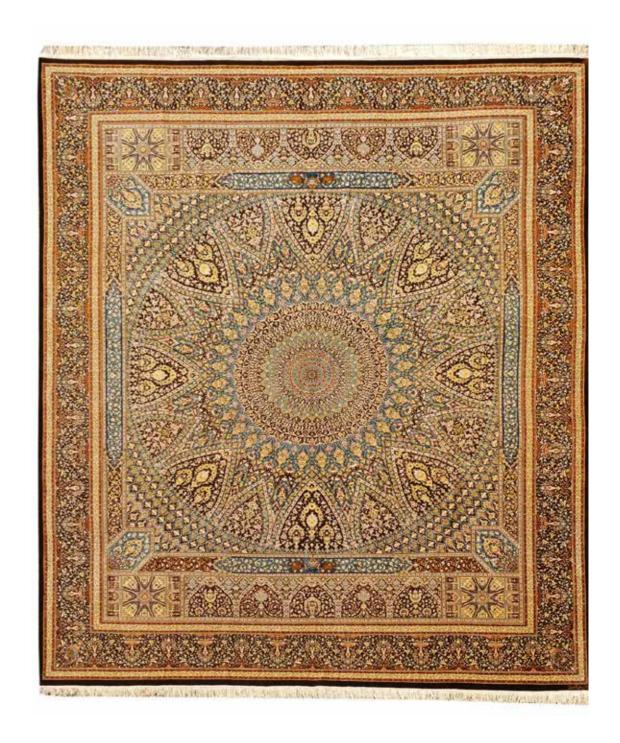

### **GHOM PURE SILK IRAN**

Gombad Design by the Master Weaver "Mawlaii" - 349x296 cm