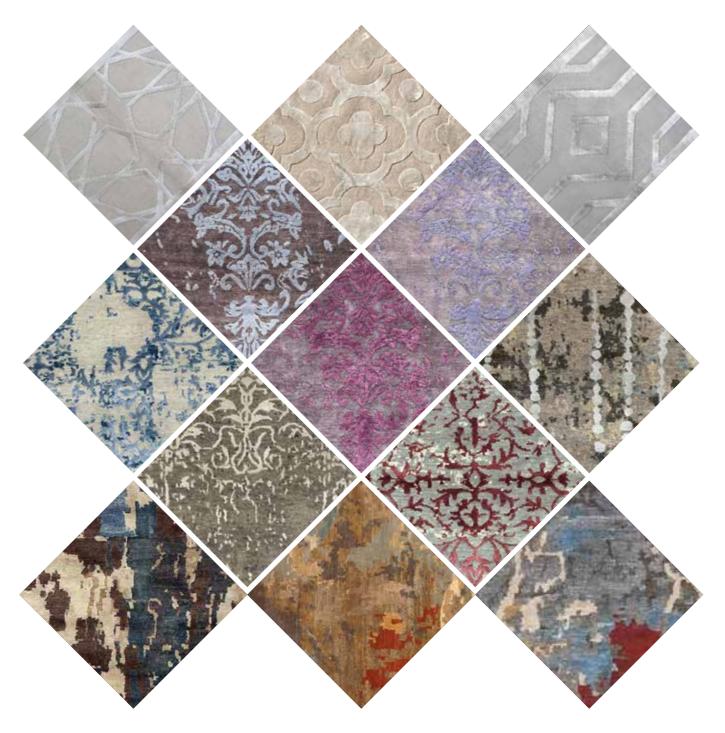

### 3 MODERN CARPETS

### **CUSTOMISED CARPETS**

Our clients can now chose different colours for their own carpets, according to their interior and taste.

All interior designers are also welcome to customise the carpets that best suit their client homes. Depending on the quality, material and size, it will usually take us between 4 and 6 months to deliver your order.