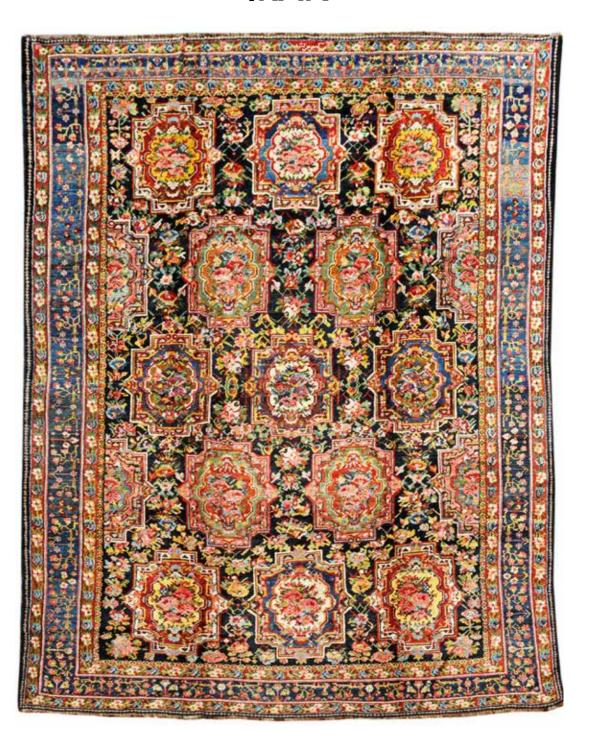

# 2 ANTIQUE CARPETS

## ANTIQUE BAKHTIAR IRAN

Golo Farang, 19th Century - 410x325cm