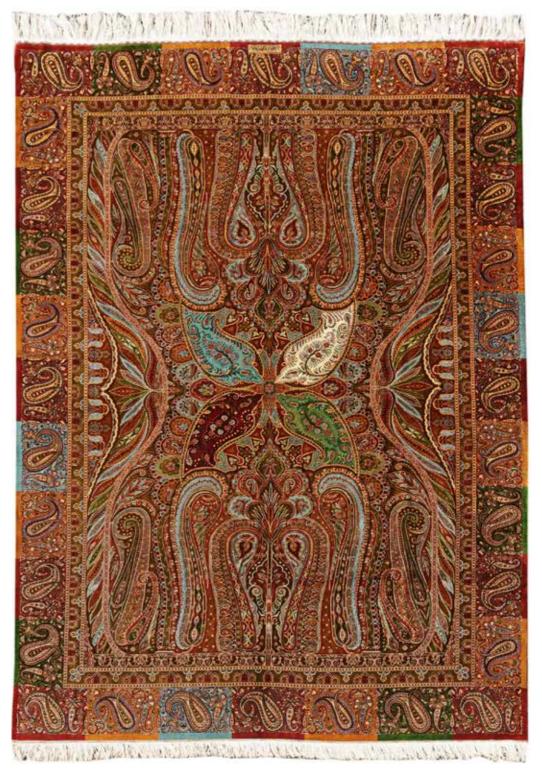

### **GHOM PURE SILK IRAN**

Famous Shawl Design by the Master Weaver "Kashi Zadeh" - 284x201cm