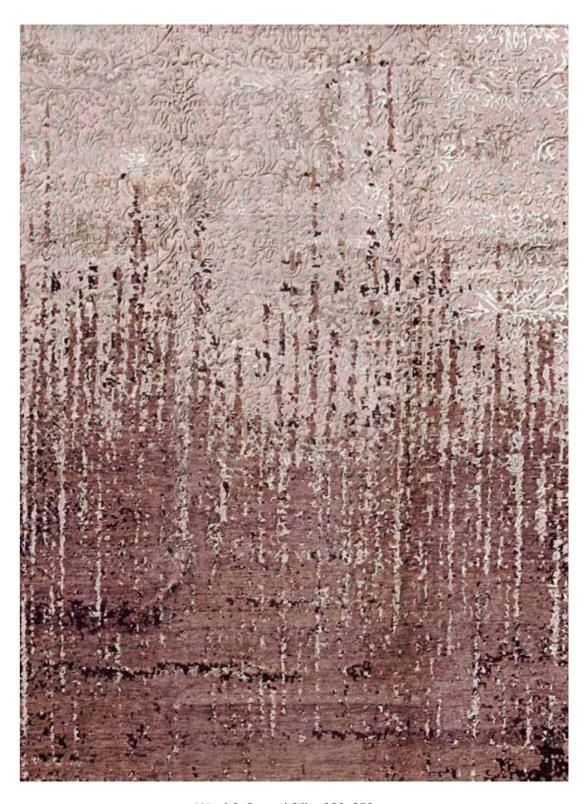

### ZEN\* COLLECTION

Wool & Carved Silk - 300x252cm

### KNOWHOW IN CLASSIC, MODERN AND PERSIAN CARPETS