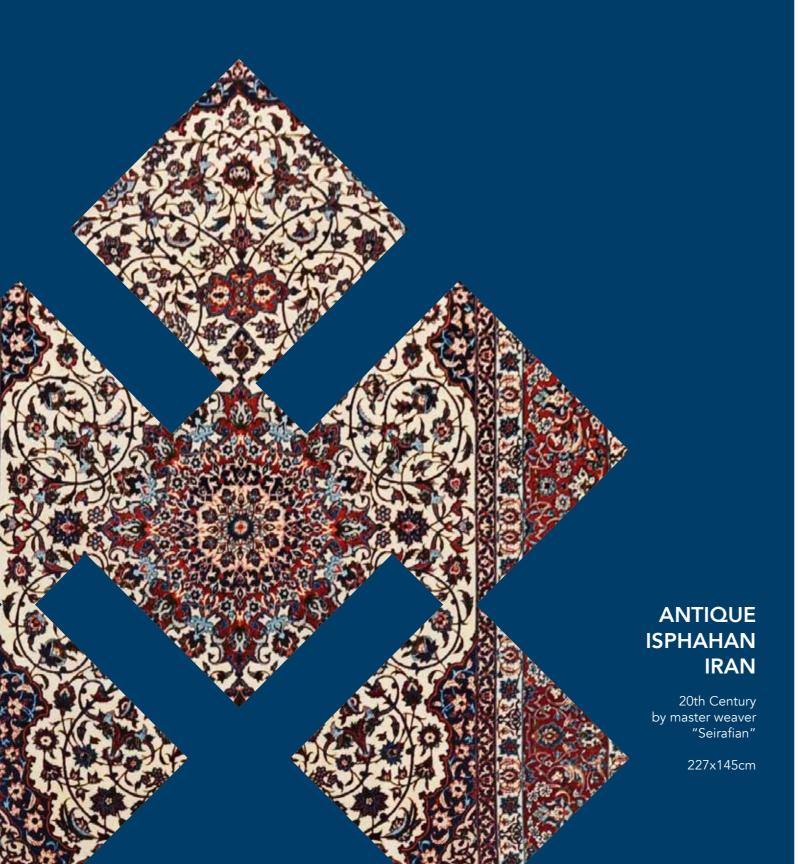

ill offer help and advice with designs, sizes and colours to fit best their interior.

### **SERVICES**

Home trial, delivery and pick up.

Care and maintenance: professional cleaning and restoration.

### **APPRAISALS**

# 1 PERSIAN CARPETS



**IRAN** 

### **GHOM PURE SILK IRAN**



Gombad Design by the Master Weaver "Mawlaii" - 349x296 cm

### KNOWHOW IN CLASSIC, MODERN AND PERSIAN CARPETS

### **GHOM PURE SILK IRAN**



Multicoloured fringes by the Master Weaver "Rajabian" - 300x202cm

### **GHOM PURE SILK IRAN**



Famous Shawl Design by the Master Weaver "Kashi Zadeh" - 284x201cm

# GHOM PURE SILK IRAN

# LEAGUE THE STREET STREET

Tree of life by the Master Weaver "Ishaki" - 202x135cm

### ISPHAHAN FINE IRAN



Royal Peacock by the Artist "Mehdaii" - 215x215cm

# 2 ANTIQUE CARPETS



## ANTIQUE BAKHTIAR IRAN



Golo Farang, 19th Century - 410x325cm

### KNOWHOW IN CLASSIC, MODERN AND PERSIAN CARPETS

### ANTIQUE KASHAN MOHTASHEM - IRAN



Kurk wool, 19th Century - 296x200cm

## ANTIQUE KASHAN SILK MOHTASHEM - IRAN



Pure Silk, 19th Century - 319x203cm

### 3 MODERN CARPETS



# DELIGHT\* COLLECTION



Wool & Carved Silk - 290x252cm

# DELIGHT\* COLLECTION

KNOWHOW IN CLASSIC, MODERN AND PERSIAN CARPETS

Wool & Carved Silk - 296x256cm

# DELIGHT\* COLLECTION



Wool & Carved Silk - 295x254cm



# **DESIGNERS COLLECTION**



Wool & Carved Silk - 300x202cm

# **DESIGNERS COLLECTION**



Wool & Carved Silk - 306x238cm

TURATH MAKTABI

# CALLIGRAPHY COLLECTION



Wool & Carved Silk - 294x248cm

### ZEN\* COLLECTION



Wool & Carved Silk - 300x252cm

### KNOWHOW IN CLASSI