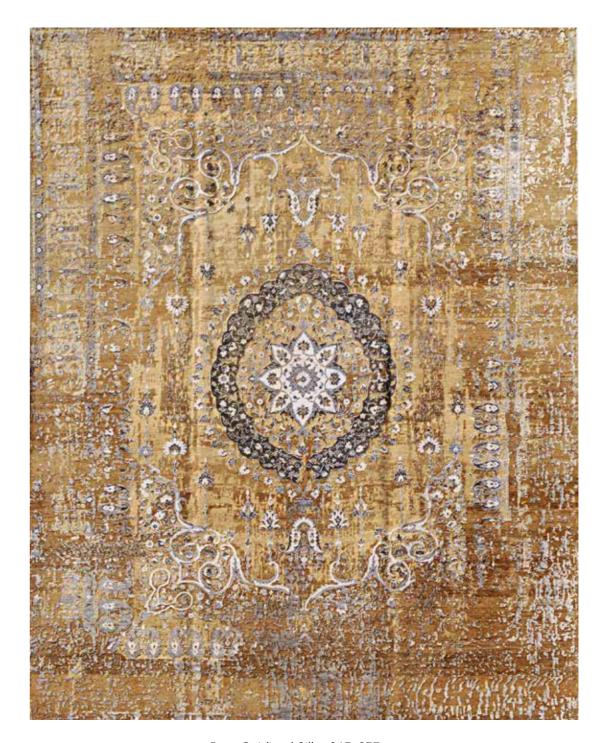

# **DESIGNERS COLLECTION**

Wool & Carved Silk - 300x202cm

# **DESIGNERS COLLECTION**

Wool & Carved Silk - 306x238cm

TURATH MAKTABI