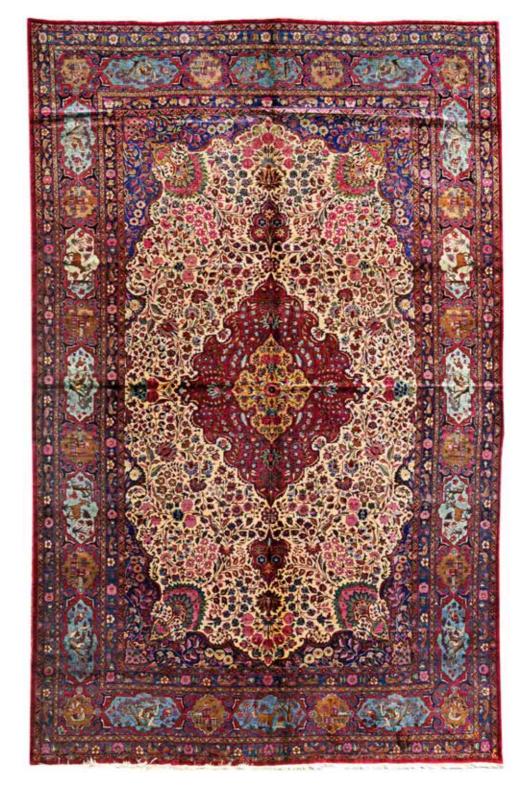

# 2 ANTIQUE CARPETS

## ANTIQUE KASHAN SILK MOHTASHEM - IRAN

Pure Silk, 19th Century - 319x203cm