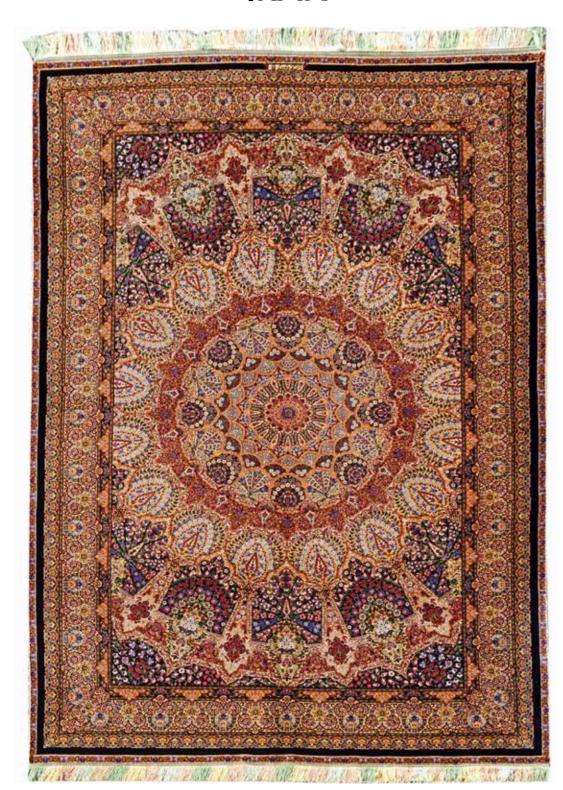

### **GHOM PURE SILK IRAN**

Gombad Design by the Master Weaver "Mawlaii" - 349x296 cm